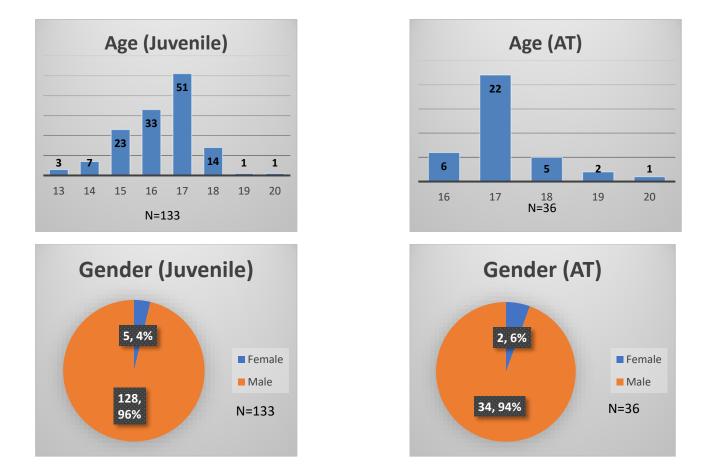

## Daily Data Dashboard – December 13, 2022 Demographics for JTDC Population Tuesday Morning Midnight Count

Total # of probation Involved youth<sup>1</sup>: 1,030

<sup>&</sup>lt;sup>1</sup> Probation Active: Any youth who is pending sentencing with an active social history, has been formally placed on probation or supervision with Cook County Juvenile Probation on the date of the report. \*Age, Gender and Race for Criminal Court population (N=1) is not represented in this report.