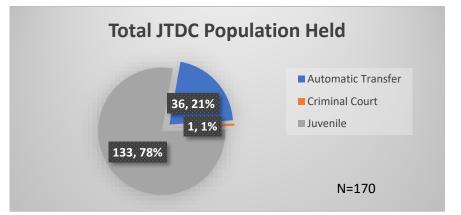

## Daily Data Dashboard – December 13, 2022 Demographics for JTDC Population Tuesday Morning Midnight Count

Total # of probation Involved youth<sup>1</sup>: 1,030

<sup>&</sup>lt;sup>1</sup> Probation Active: Any youth who is pending sentencing with an active social history, has been formally placed on probation or supervision with Cook County Juvenile Probation on the date of the report. \*Age, Gender and Race for Criminal Court population (N=1) is not represented in this report.