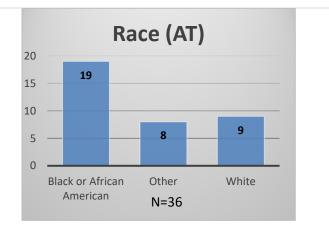

## Daily Data Dashboard – December 13, 2022 Demographics for JTDC Population Tuesday Morning Midnight Count

Total # of probation Involved youth<sup>1</sup>: 1,030

<sup>&</sup>lt;sup>1</sup> Probation Active: Any youth who is pending sentencing with an active social history, has been formally placed on probation or supervision with Cook County Juvenile Probation on the date of the report. \*Age, Gender and Race for Criminal Court population (N=1) is not represented in this report.