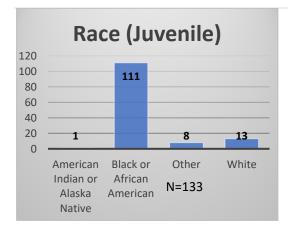

## Daily Data Dashboard – December 13, 2022 Demographics for JTDC Population Tuesday Morning Midnight Count

Total # of probation Involved youth<sup>1</sup>: 1,030

<sup>&</sup>lt;sup>1</sup> Probation Active: Any youth who is pending sentencing with an active social history, has been formally placed on probation or supervision with Cook County Juvenile Probation on the date of the report. \*Age, Gender and Race for Criminal Court population (N=1) is not represented in this report.